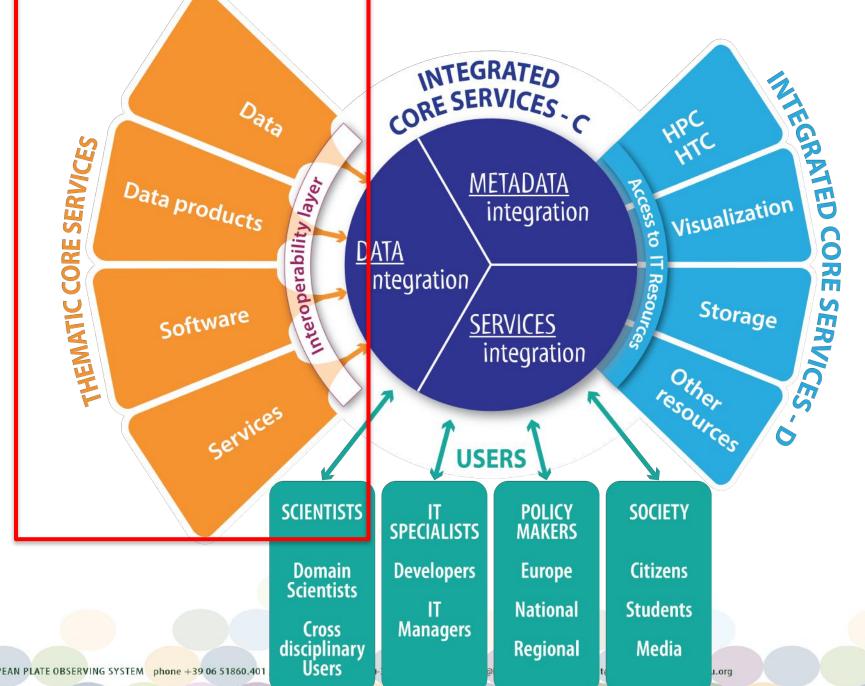

## Conclusion: cooperative approach

- 1. EPOS promotes an IT/scientists cooperative approach
- 2. It implies the discussion about procurement policies for accessing HPC & HTC resources
- 3. Coherence of DMP and technical architecture
  - 1. Legalistic issues (IPR, data policy and access rules)
  - 2. Governance (TCS, autonomous and in coordination with ERIC)
  - 3. Technical and financial sustainability
- Urgency of collecting technical (metadata, architecture...), legal (data policies) and governance information from ENVRIplus community -> WIP