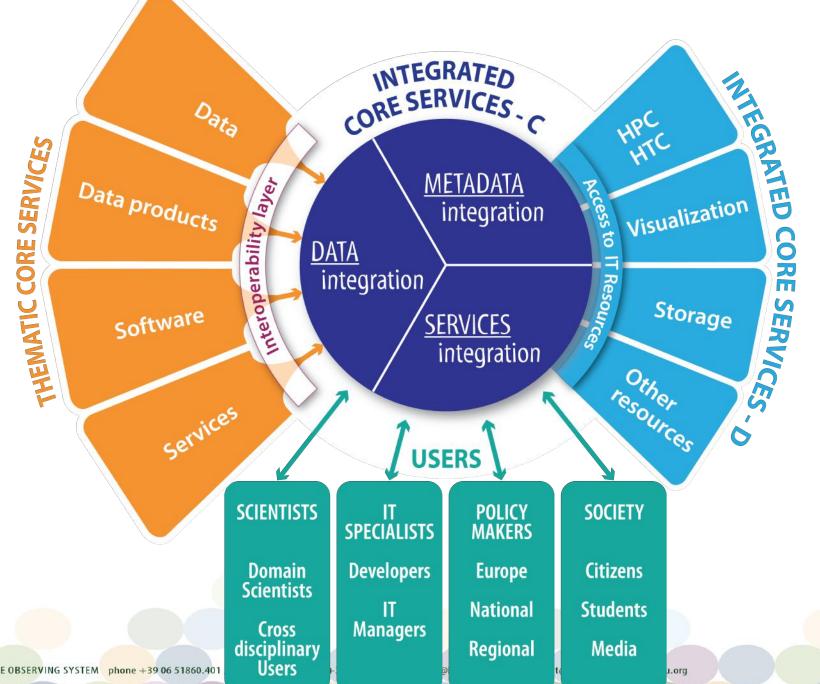

## Conclusion: cooperative approach

- 1. EPOS promotes an IT/scientists cooperative approach
- 2. It implies the discussion about procurement policies for accessing HPC & HTC resources
- 3. Coherence of DMP and technical architecture
  - 1. Legalistic issues (IPR, data policy and access rules)
  - 2. Governance (TCS, autonomous and in coordination with ERIC)
  - 3. Technical and financial sustainability
- Urgency of collecting technical (metadata, architecture...), legal (data policies) and governance information from ENVRIplus community -> WIP