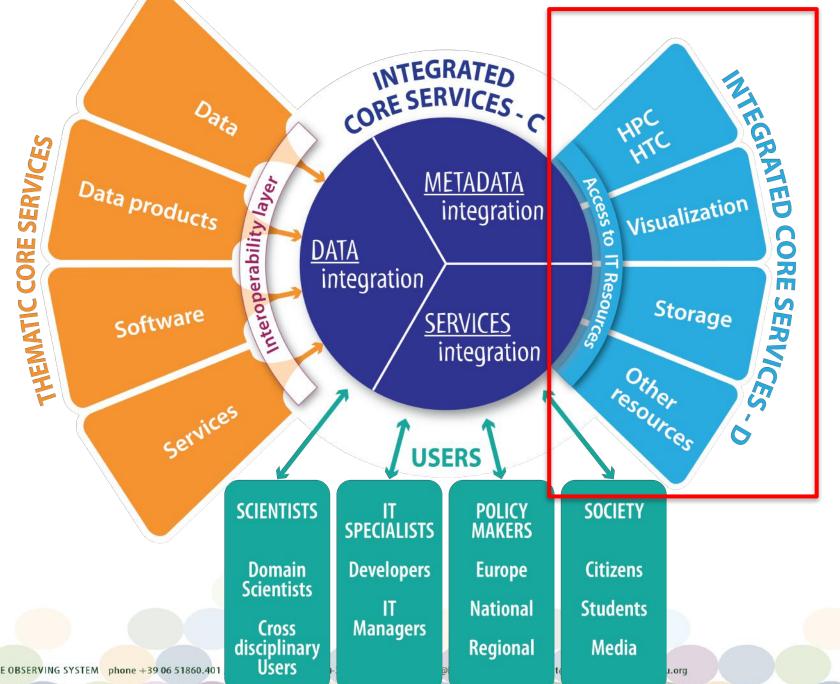

## **EPOS** is a **long-term plan for the integration** of research infrastructures for solid Earth Science in Europe

existing (and future)
advanced European facilities
into
a single, distributed,
sustainable infrastructure
taking full advantage of new
e-science opportunities

**Several PetaBytes** of solid Earth Science data will be available

**Several thousands** of **users** expected to access the infrastructure