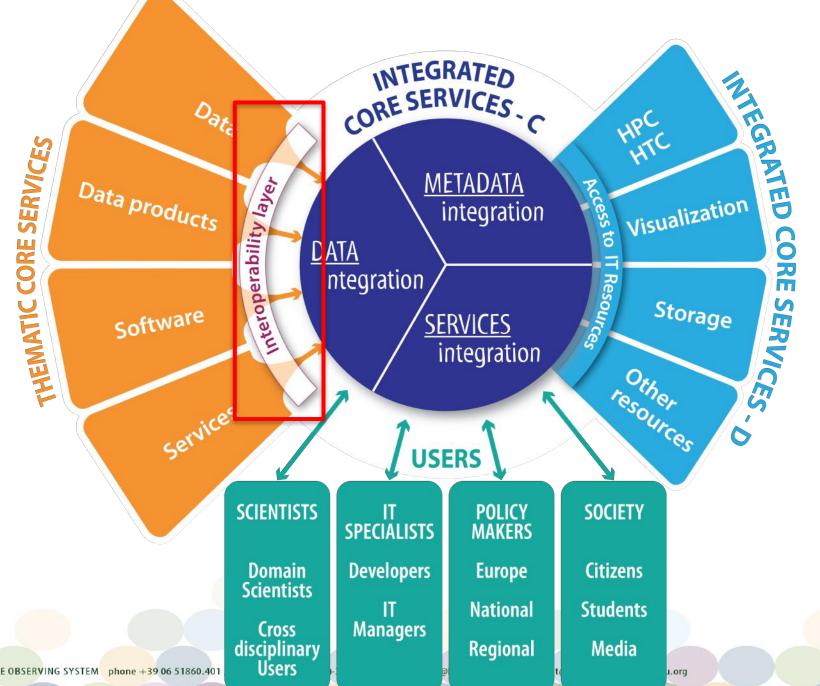

## **EPOS** is a **long-term plan for the integration** of research infrastructures for solid Earth Science in Europe

existing (and future)
advanced European facilities
into
a single, distributed,
sustainable infrastructure
taking full advantage of new
e-science opportunities

**Several PetaBytes** of solid Earth Science data will be available

**Several thousands** of **users** expected to access the infrastructure