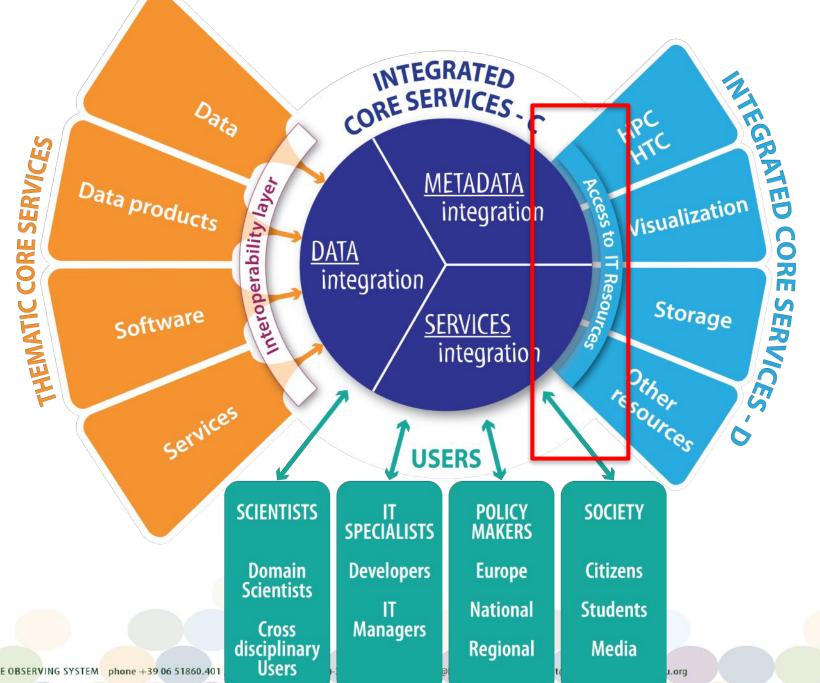

## **EPOS** is a **long-term plan for the integration** of research infrastructures for solid Earth Science in Europe

existing (and future)
advanced European facilities
into
a single, distributed,
sustainable infrastructure
taking full advantage of new
e-science opportunities

**Several PetaBytes** of solid Earth Science data will be available

**Several thousands** of **users** expected to access the infrastructure