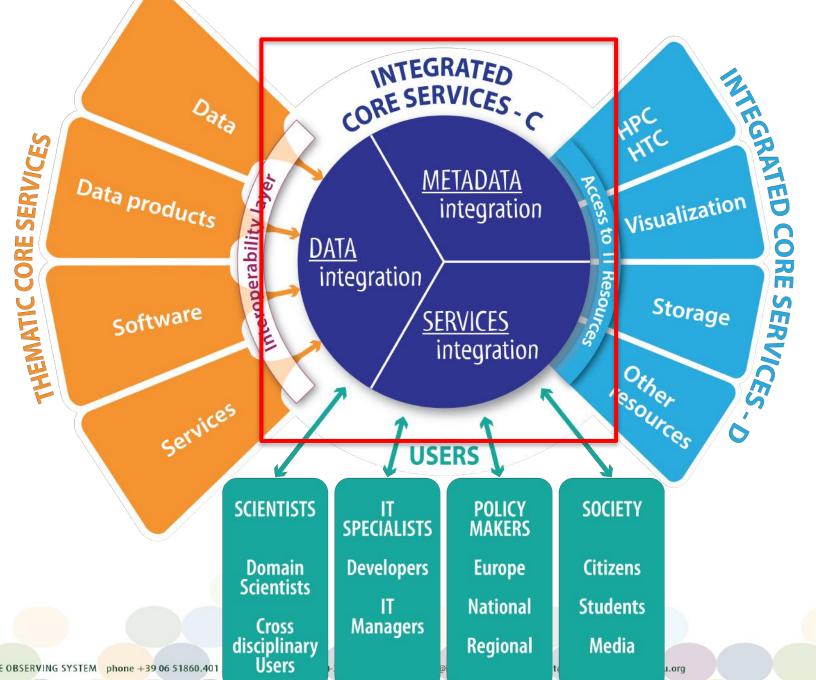

## Conclusion: cooperative approach

- 1. EPOS promotes an IT/scientists cooperative approach
- 2. It implies the discussion about procurement policies for accessing HPC & HTC resources
- 3. Coherence of DMP and technical architecture
  - 1. Legalistic issues (IPR, data policy and access rules)
  - 2. Governance (TCS, autonomous and in coordination with ERIC)
  - 3. Technical and financial sustainability
- Urgency of collecting technical (metadata, architecture...), legal (data policies) and governance information from ENVRIplus community -> WIP